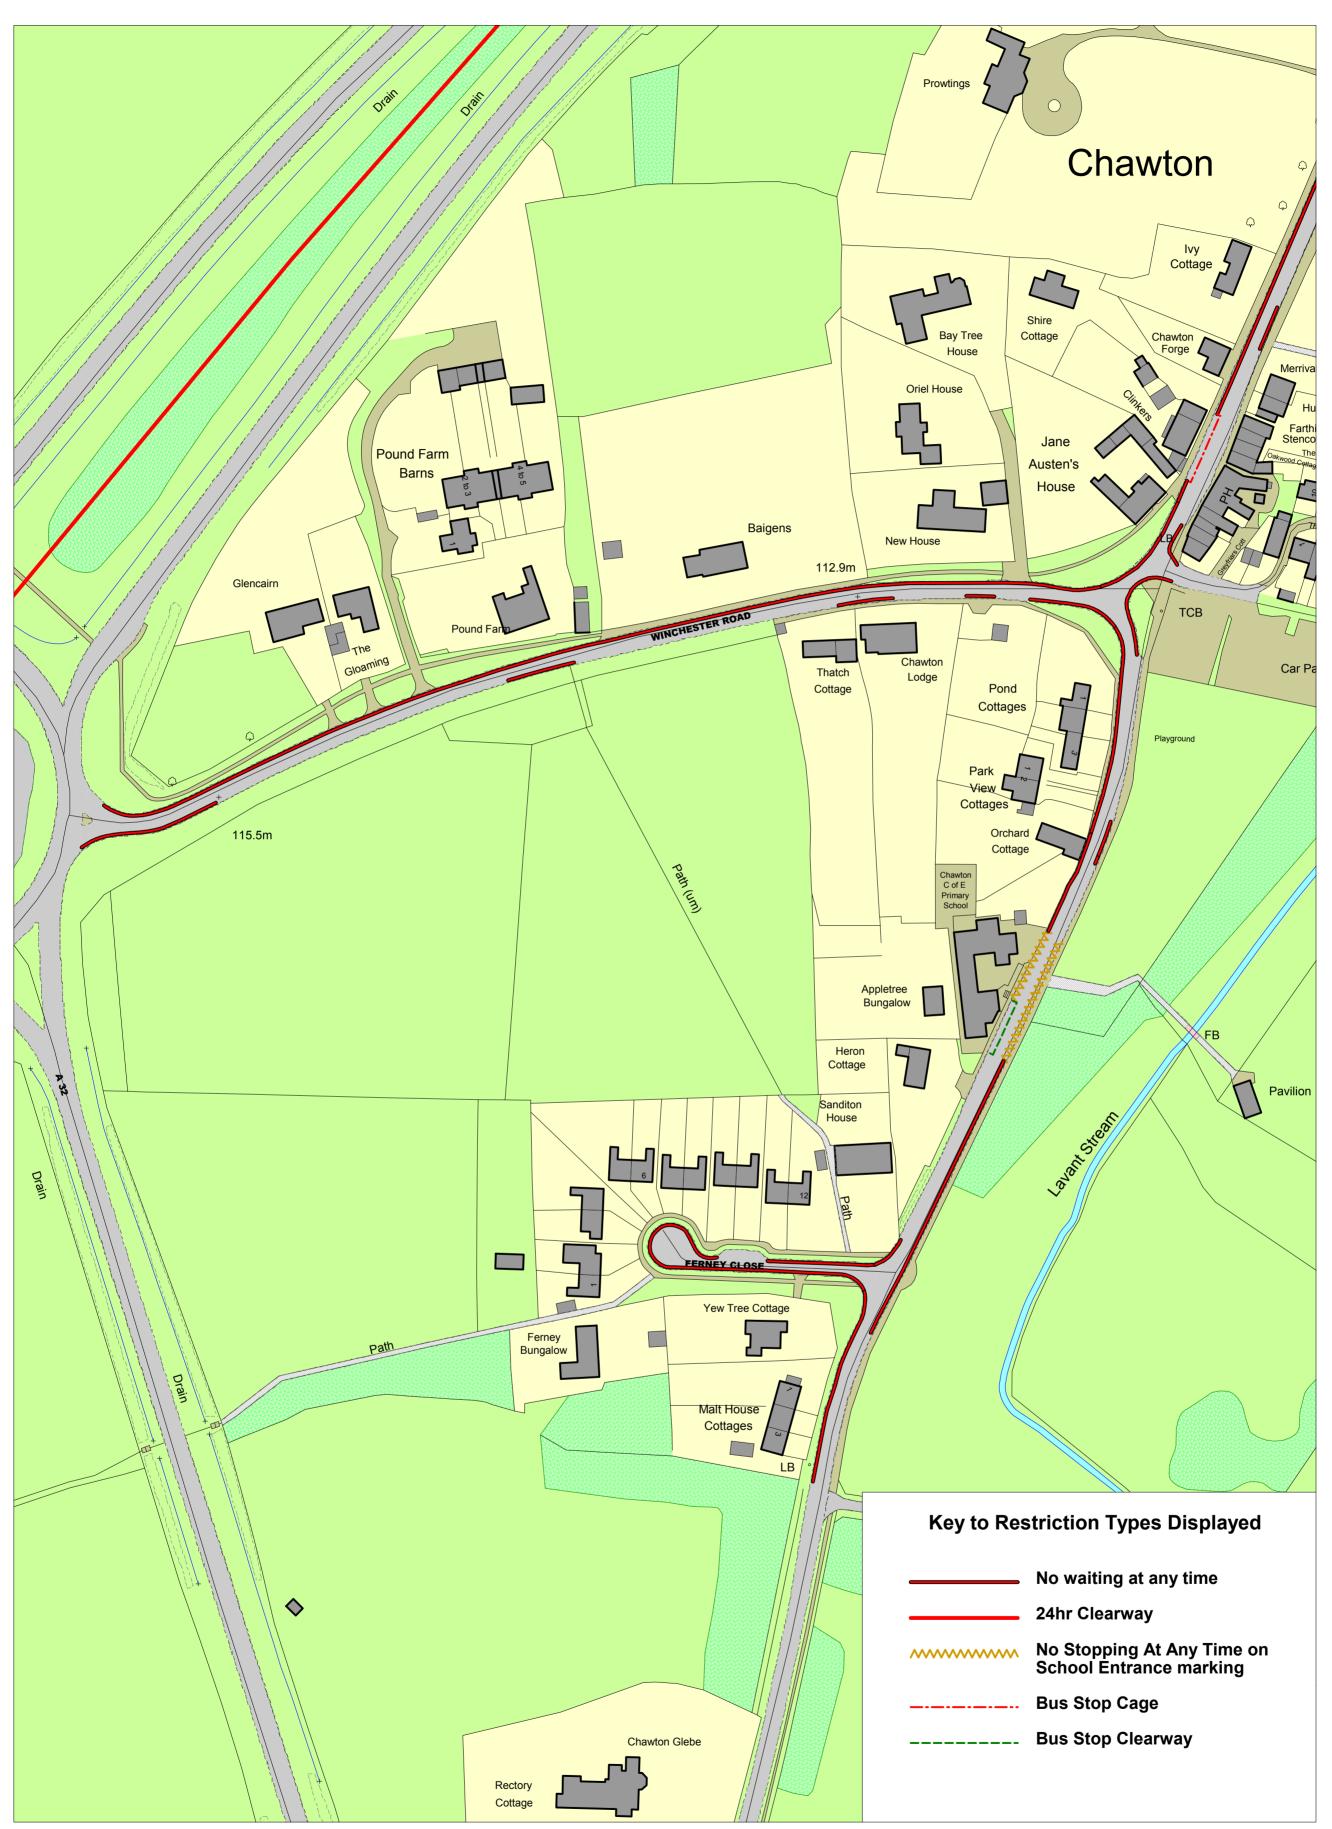

| East<br>Hampshire<br>DISTRICT COUNCIL | Chawton | Reproduced from the Ordnance Survey Digital Data with<br>the permission of the Controller of Her Majesty's<br>Stationery Office.<br>EAST HAMPSHIRE DISTRICT<br>Licence No: 100024238 2011 | SCALE       | 1 : 1250<br>26/10/2018 |
|---------------------------------------|---------|-------------------------------------------------------------------------------------------------------------------------------------------------------------------------------------------|-------------|------------------------|
|                                       |         |                                                                                                                                                                                           | DRAWING No. |                        |
|                                       |         |                                                                                                                                                                                           | DRAWN BY    |                        |
|                                       |         |                                                                                                                                                                                           |             |                        |