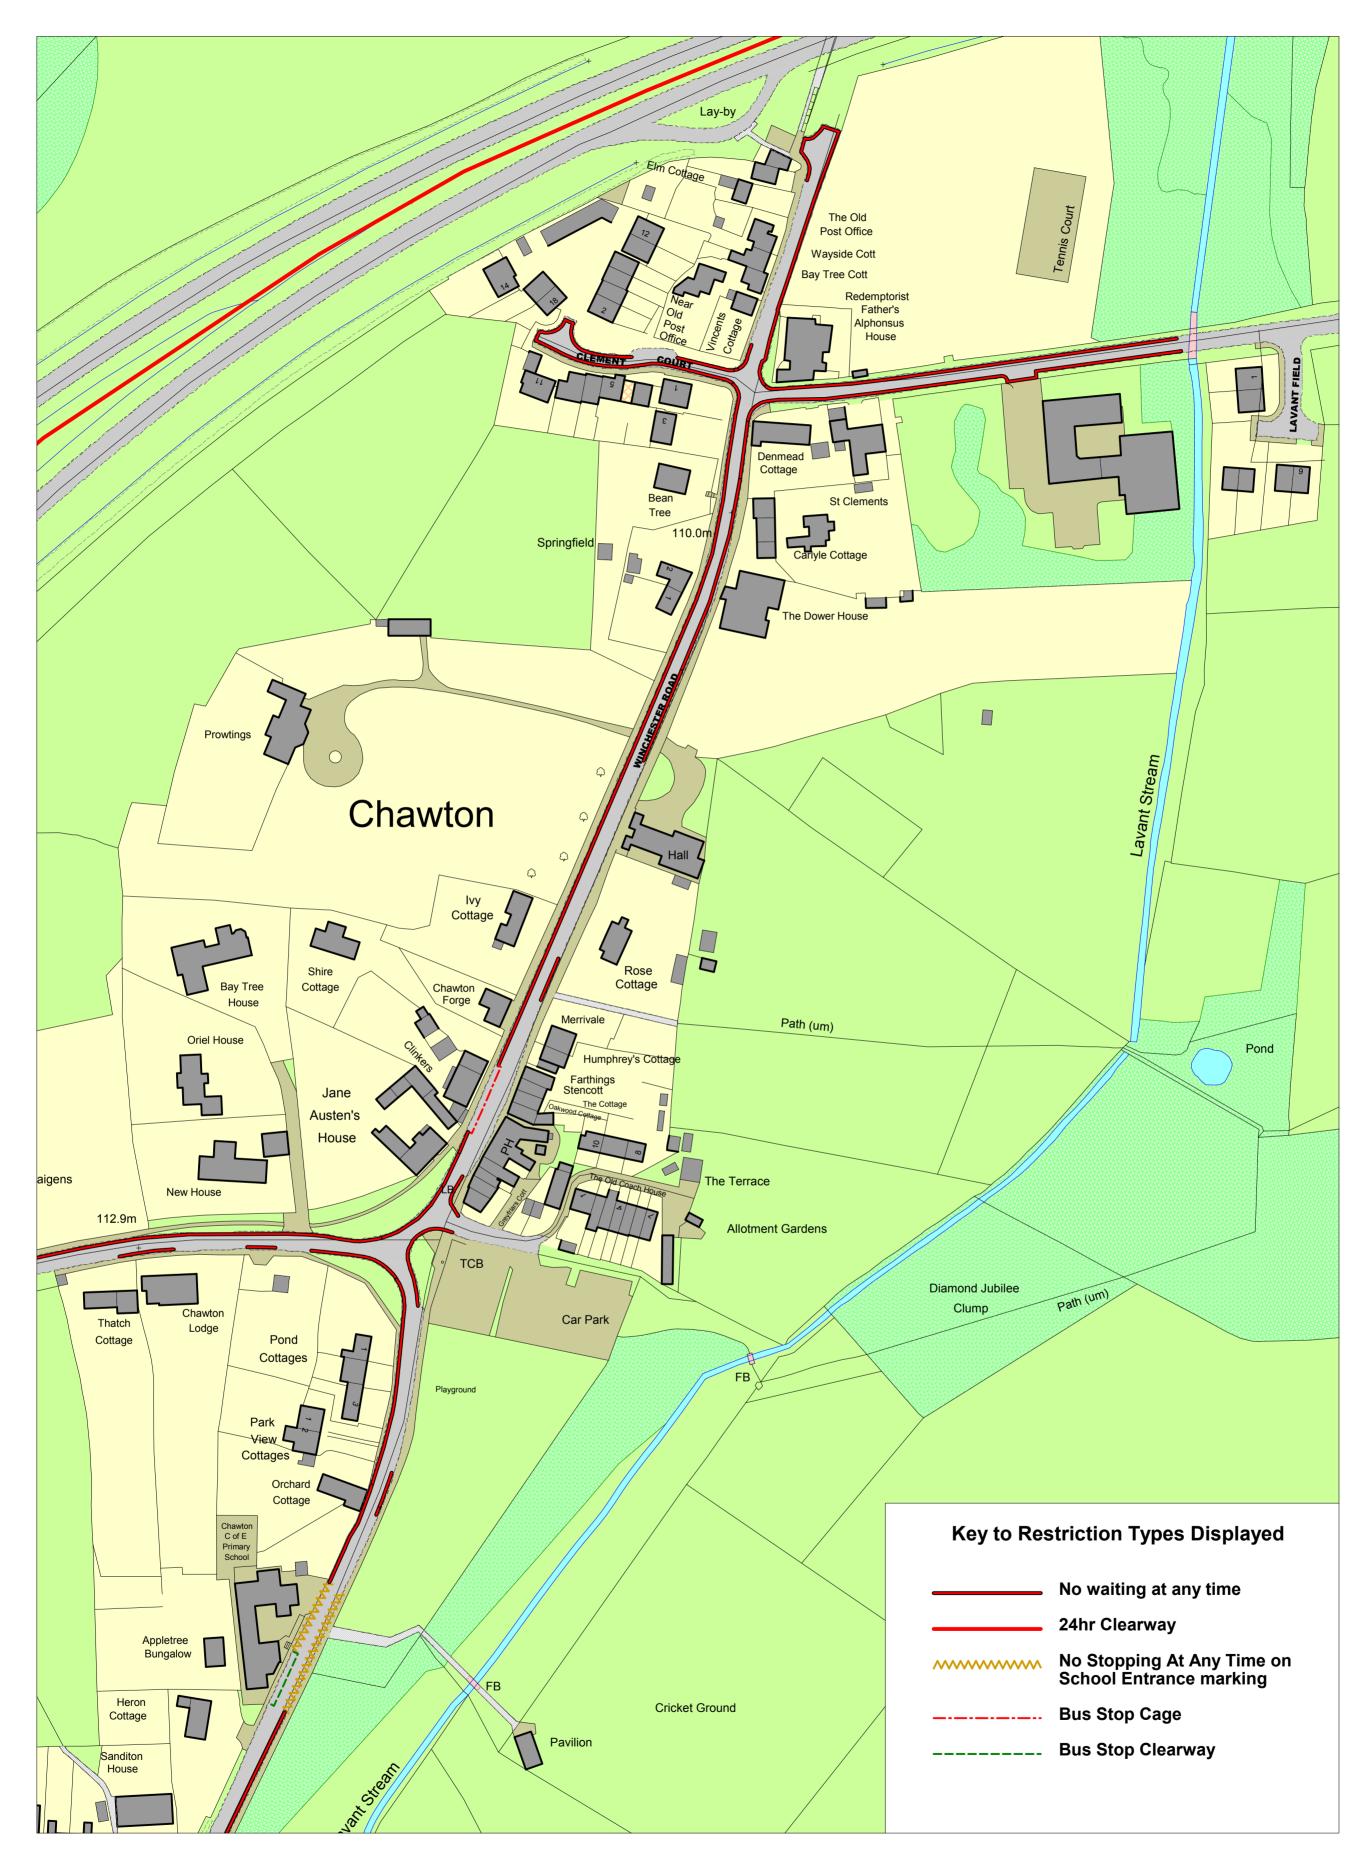

| East<br>Hampshire<br>DISTRICT COUNCIL | Chawton | Reproduced from the Ordnance Survey Digital Data with<br>the permission of the Controller of Her Majesty's<br>Stationery Office.<br>EAST HAMPSHIRE DISTRICT<br>Licence No: 100024238 2011 | SCALE       | 1 : 1250   |
|---------------------------------------|---------|-------------------------------------------------------------------------------------------------------------------------------------------------------------------------------------------|-------------|------------|
|                                       |         |                                                                                                                                                                                           | DATE        | 26/10/2018 |
|                                       |         |                                                                                                                                                                                           | DRAWING No. |            |
|                                       |         |                                                                                                                                                                                           | DRAWN BY    |            |
|                                       |         |                                                                                                                                                                                           |             |            |